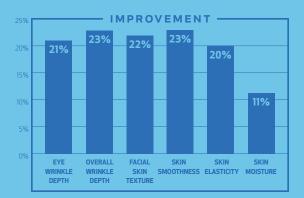

### **CLINICALLY TESTED**

RENU 28 provides whole-body skin therapy that revitalizes your skin. Clinical studies have returned amazing results:

#### FACIAL SKIN

Dermatest found further impressive results in a clinical study on facial skin.

RENU 28 earned Dermatest's coveted 5-star clinically tested seal, its highest possible commendation.