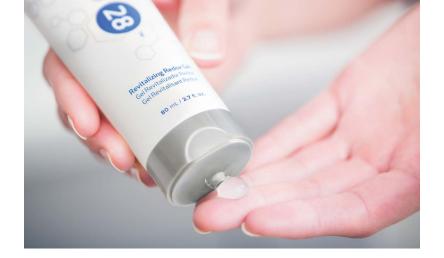

Revitalizing Redox Gel Gel Revitalizador Redox Gel Revitalisant Redox

80 mL / 2.7 fl. oz.